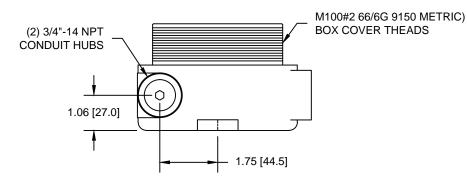

## NOTE:

- 1) REFER TO INSTALLATION INSTRUCTIONS FOR PROPER INSTALLATION.
- 2) ALWAYS FOLLOW LOCAL ELECTRICAL CODES.
- 3) FOR DETAILED SPECIFICATIONS SEE DATA SHEETS THAT APPLY.
- 4) HOUSING INSERT COMPONENT LOCATIONS ARE APPROXIMATE.
- 5) HOUSINGS ARE KILLARK HKB-B