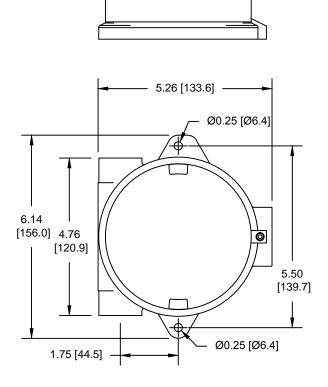

## NOTE:

- 1) REFER TO INSTALLATION INSTRUCTIONS FOR PROPER INSTALLATION.
- 2) ALWAYS FOLLOW LOCAL ELECTRICAL CODES.
- 3) FOR DETAILED SPECIFICATIONS SEE DATA SHEETS THAT APPLY.
- 4) HOUSING INSERT COMPONENT LOCATIONS ARE APPROXIMATE.
- 5) HOUSINGS ARE KILLARK HKB-B