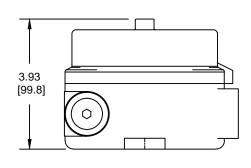

## NOTE:

- 1) REFER TO INSTALLATION INSTRUCTIONS FOR PROPER INSTALLATION.
- 2) ALWAYS FOLLOW LOCAL ELECTRICAL CODES.
- 3) FOR DETAILED SPECIFICATIONS SEE DATA SHEETS THAT APPLY.
- 4) HOUSING INSERT COMPONENT LOCATIONS ARE APPROXIMATE.
- 5) HOUSINGS ARE KILLARK HKB-B