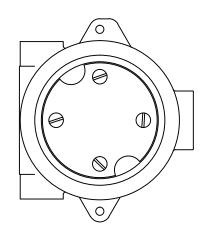

## NOTE:

- 1) REFER TO INSTALLATION INSTRUCTIONS FOR PROPER INSTALLATION.
- 2) ALWAYS FOLLOW LOCAL ELECTRICAL CODES.
- 3) FOR DETAILED SPECIFICATIONS SEE DATA SHEETS THAT APPLY.
- 4) HOUSING INSERT COMPONENT LOCATIONS ARE APPROXIMATE.
- 5) HOUSINGS ARE KILLARK HKB-B